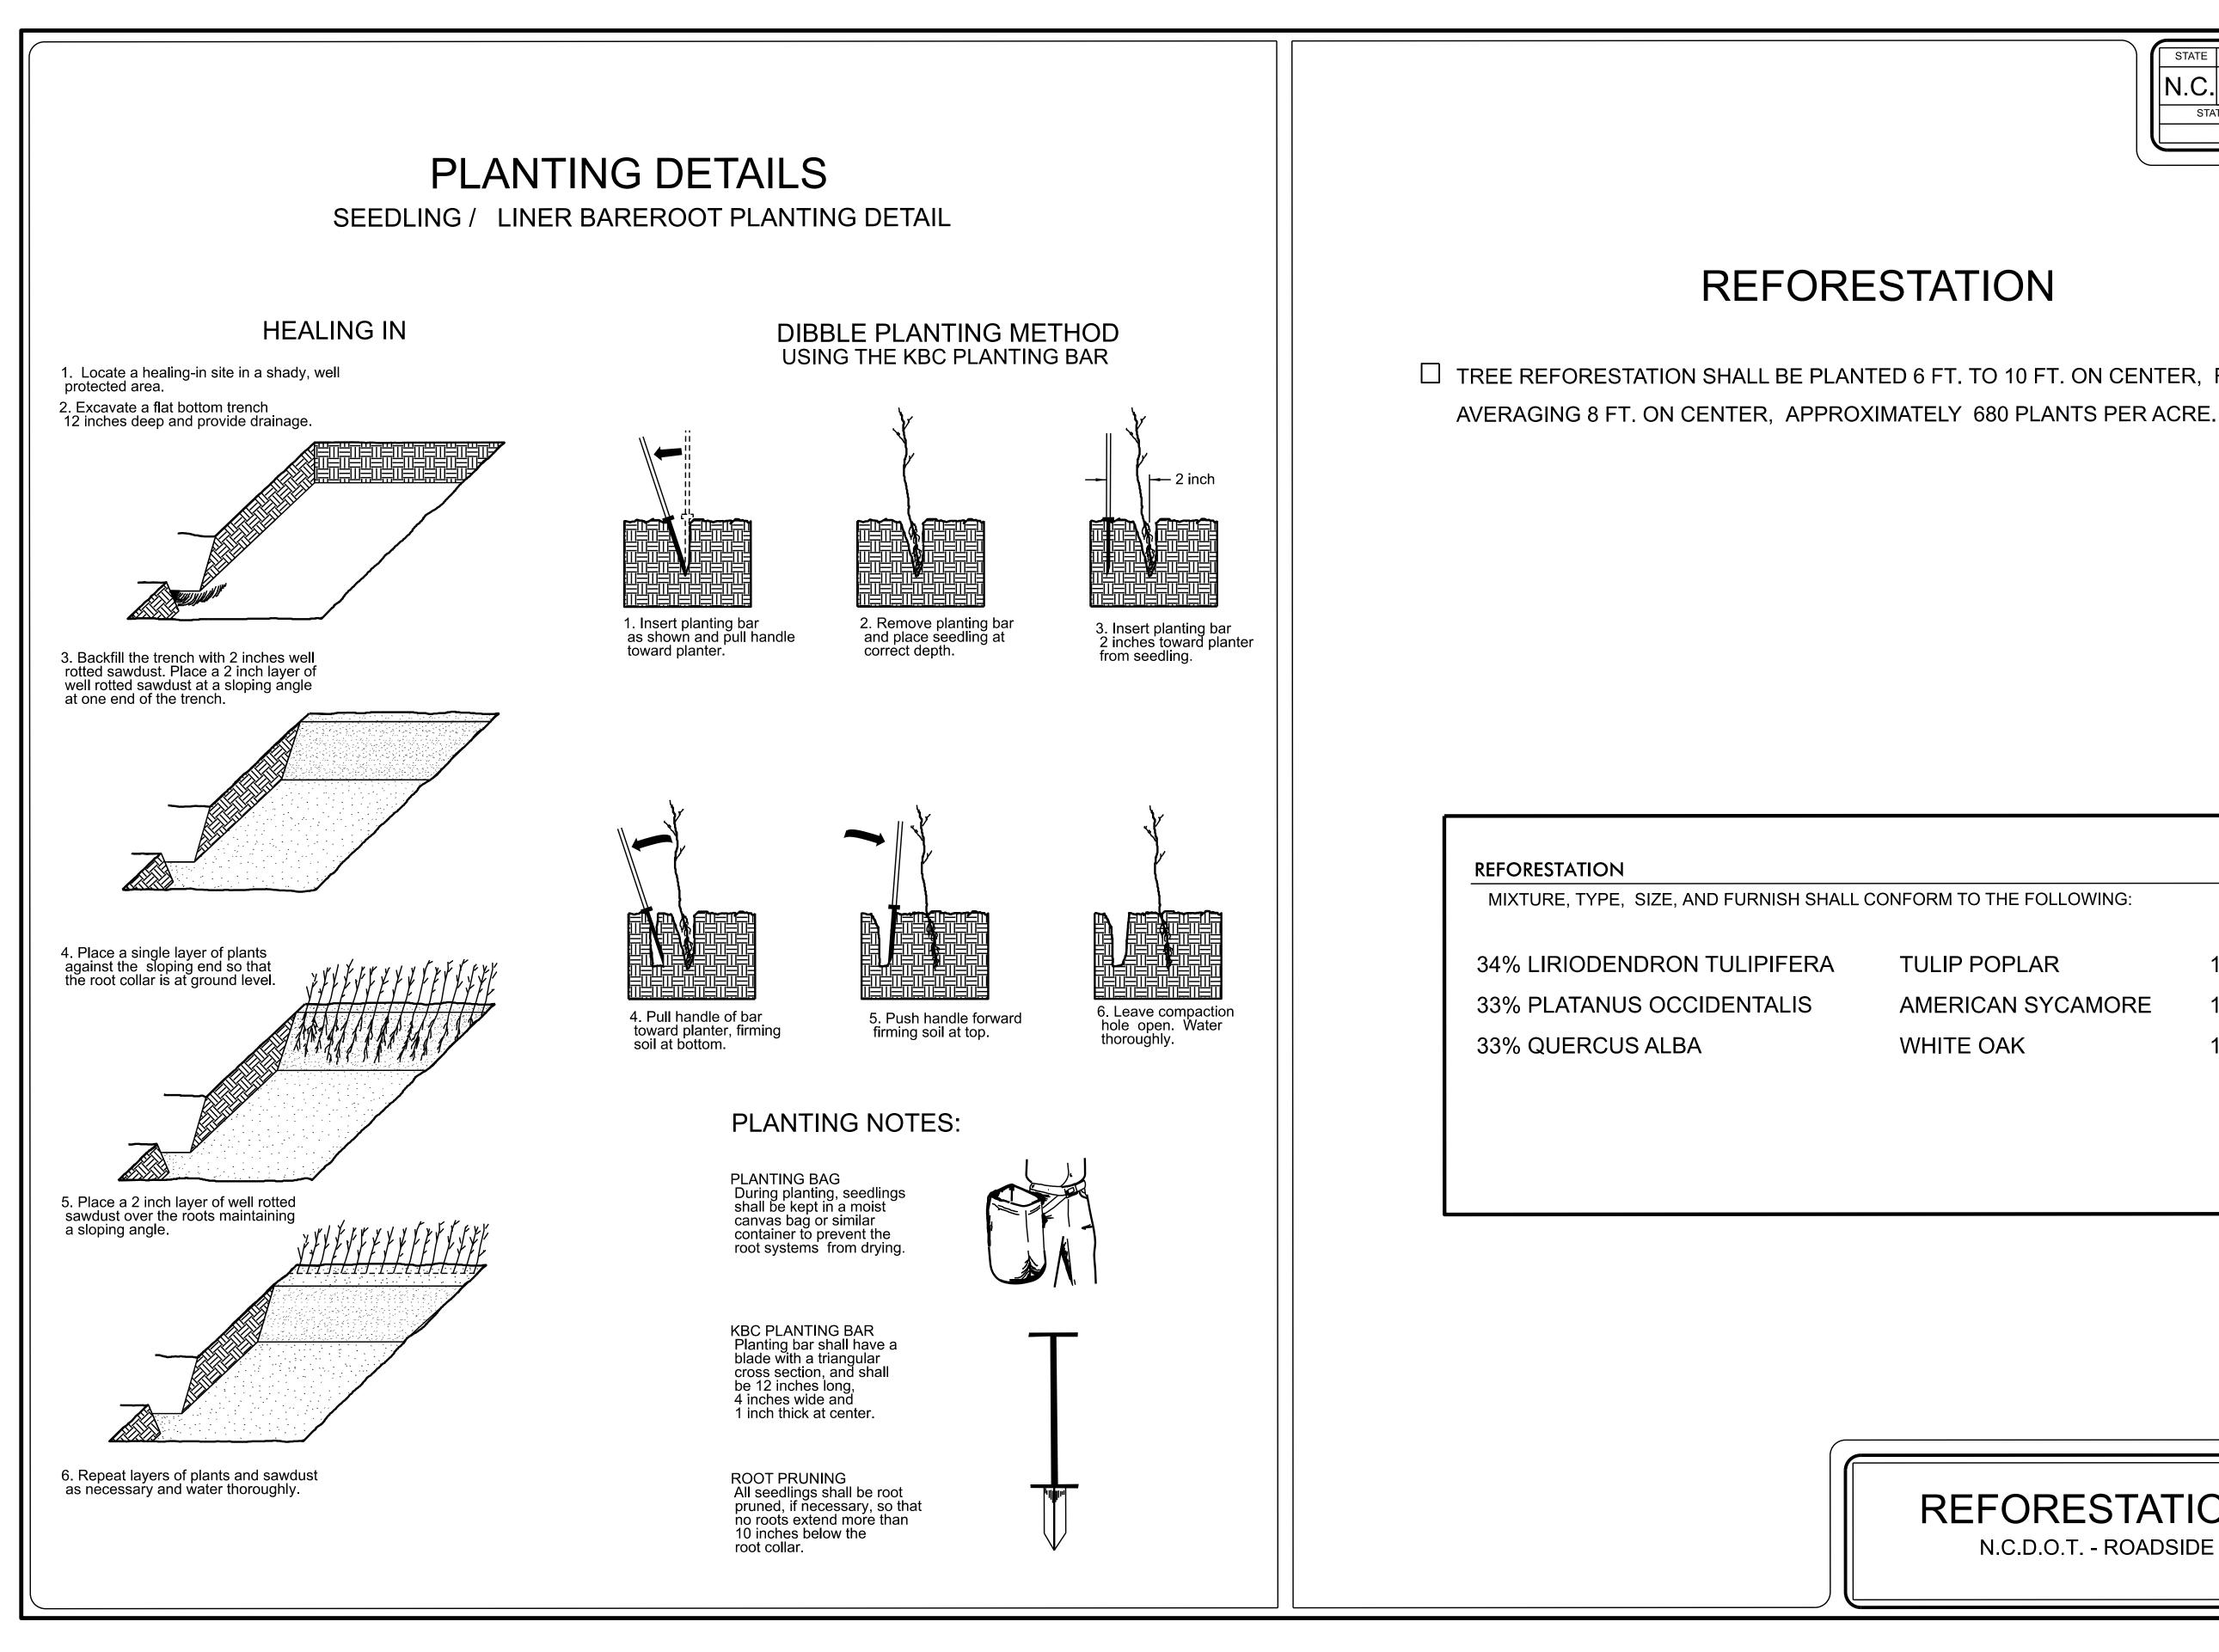

## REFORESTATION

TREE REFORESTATION SHALL BE PLANTED 6 FT. TO 10 FT. ON CENTER, RANDOM SPACING,

AMERICAN SYCAMORE WHITE OAK

12 in - 18 in BR 12 in - 18 in BR 12 in - 18 in BR